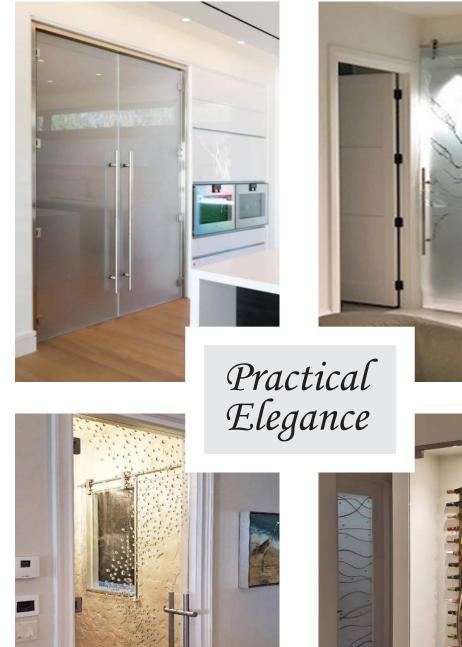

# Entry Door Glass

#### Standard Designs

Entry doors are the perfect place for decorative glass. Add curb appeal to the outside of a home while creating a work of art on the inside. Choose from hundreds of standard options as well as unlimited custom options to meet your design and privacy needs.

Our glass can be added to an existing door right onsite or we can provide an entirely new door system. Our team is here to help find the perfect solution for any home!

## Entry Door Glass

#### **Custom Designs**

Make your home unique with custom designed entry door glass. Choose from any of our existing designs or bring us a completely new design ... if you can imagine it, we can create it! We offer many types of custom decorative glass, such as etched glass, leaded & beveled glass, wrought iron designs, Iron Impressions, fused bubbles and more! Our team is here to lead you through the selections process and will help you choose the best materials and design for your application. A rendering will be provided before production to help you visualize the finished product. A unique combination of design, colors, and textures will transform your entryway into a masterpiece your neighbors will envy!