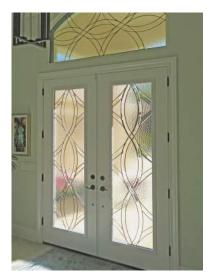

## Entry Door Glass

#### **Custom Designs**

Make your home unique with custom designed entry door glass. Choose from any of our existing designs or bring us a completely new design ... if you can imagine it, we can create it! We offer many types of custom decorative glass, such as etched glass, leaded & beveled glass, wrought iron designs, Iron Impressions, fused bubbles and more! Our team is here to lead you through the selections process and will help you choose the best materials and design for your application. A rendering will be provided before production to help you visualize the finished product. A unique combination of design, colors, and textures will transform your entryway into a masterpiece your neighbors will envy!