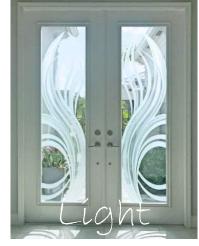

## Entry Door Glass

#### **Custom Designs**

Make your home unique with custom designed entry door glass. Choose from any of our existing designs or bring us a completely new design ... if you can imagine it, we can create it! We offer many types of custom decorative glass, such as etched glass, leaded & beveled glass, wrought iron designs, Iron Impressions, fused bubbles and more! Our team is here to lead you through the selections process and will help you choose the best materials and design for your application. A rendering will be provided before production to help you visualize the finished product. A unique combination of design, colors, and textures will transform your entryway into a masterpiece your neighbors will envy!