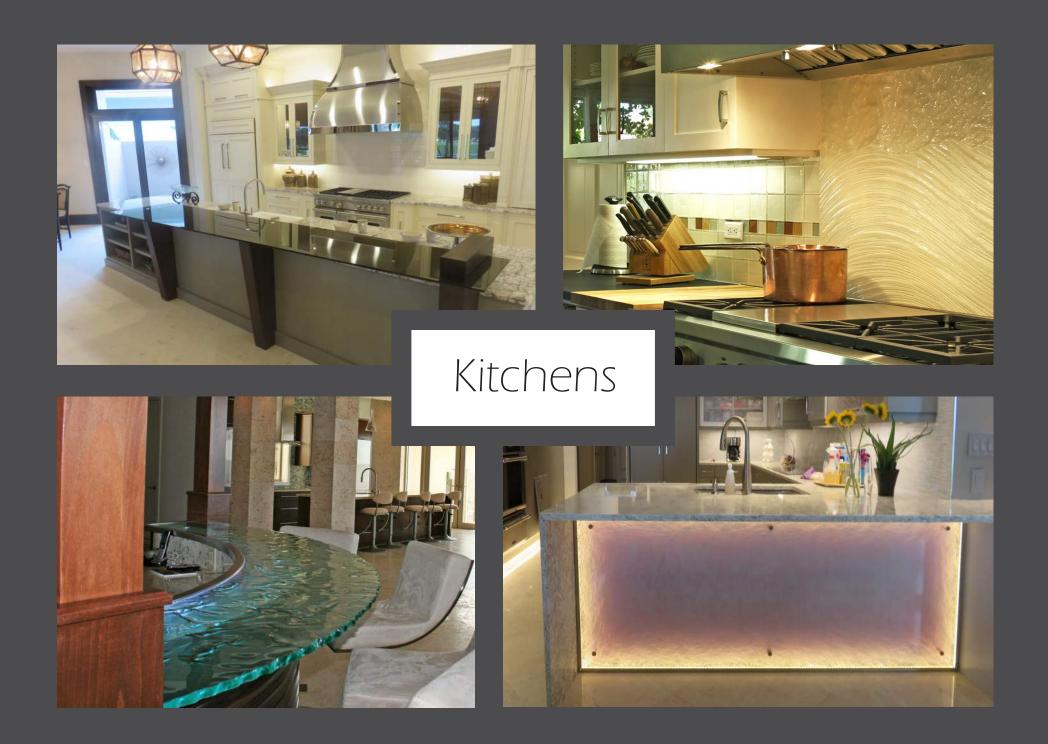

Glass Design

Glass is one of the biggest trends found in modern kitchens. It is sleek, easy to clean, and fully customizable. Painted glass and printed designs on glass are an extremely elegant choice for backsplashes. The reflection from the shiny surface also enhances light and space. Heavy cast glass makes an awesome option for bar tops. The combination of color, texture, and shape can create a unique and luxurious feel to any kitchen. LED edge lighting can also be combined with our glass for backsplashes and bar tops to add sparkle and light!

### UNIQUE & LUXURIOUS