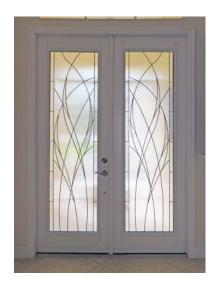

## Entry Door Glass

#### **Custom Designs**

Make your home unique with custom designed entry door glass. Choose from any of our existing designs or bring us a completely new design ... if you can imagine it, we can create it! We offer many types of custom decorative glass, such as etched glass, leaded & beveled glass, wrought iron designs, Iron Impressions, fused bubbles and more! Our team is here to lead you through the selections process and will help you choose the best materials and design for your application. A rendering will be provided before production to help you visualize the finished product. A unique combination of design, colors, and textures will transform your entryway into a masterpiece your neighbors will envy!