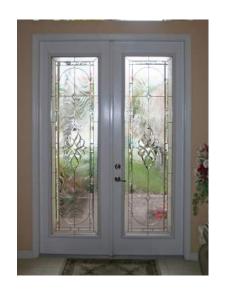

## Entry Door Glass

#### **Custom Designs**

Make your home unique with custom designed entry door glass. Choose from any of our existing designs or bring us a completely new design ... if you can imagine it, we can create it! We offer many types of custom decorative glass, such as etched glass, leaded & beveled glass, wrought iron designs, Iron Impressions, fused bubbles and more! Our team is here to lead you through the selections process and will help you choose the best materials and design for your application. A rendering will be provided before production to help you visualize the finished product. A unique combination of design, colors, and textures will transform your entryway into a masterpiece your neighbors will envy!