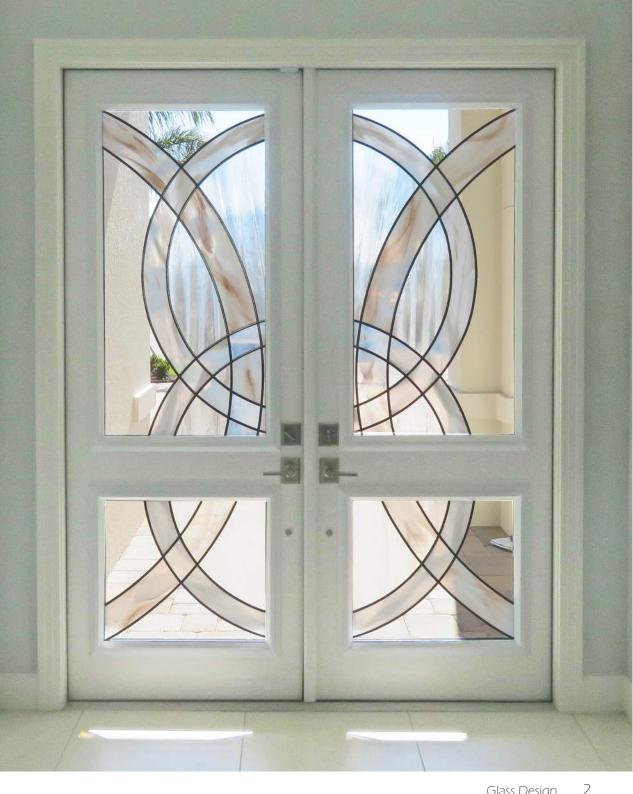

#### Standard Designs

Entry doors are the perfect place for decorative glass. Add curb appeal to the outside of a home while creating a work of art on the inside. Choose from hundreds of standard options as well as unlimited custom options to meet your design and privacy needs.

#### **Custom Designs**

Make your home unique with custom designed entry door glass. Choose from any of our existing designs or bring us a completely new design ... if you can imagine it, we can create it! We offer many types of custom decorative glass, such as etched glass, leaded & beveled glass, wrought iron designs, Iron Impressions, fused bubbles and more! Our team is here to lead you through the selections process and will help you choose the best materials and design for your application. A rendering will be provided before production to help you visualize the finished product. A unique combination of design, colors, and textures will transform your entryway into a masterpiece your neighbors will envy!