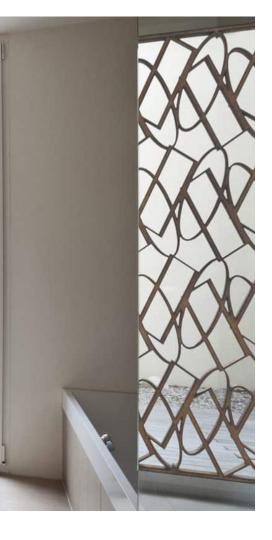

ENHANCE Mour Space

Walls, Ceilings & Dividers

# Sophisticated

Frameless heavy glass doors and aluminum framed sliding door systems are perfect solutions for a wine cellar door, closet door, or enclosing a home office. The glass type selected can control the amount of privacy desired.