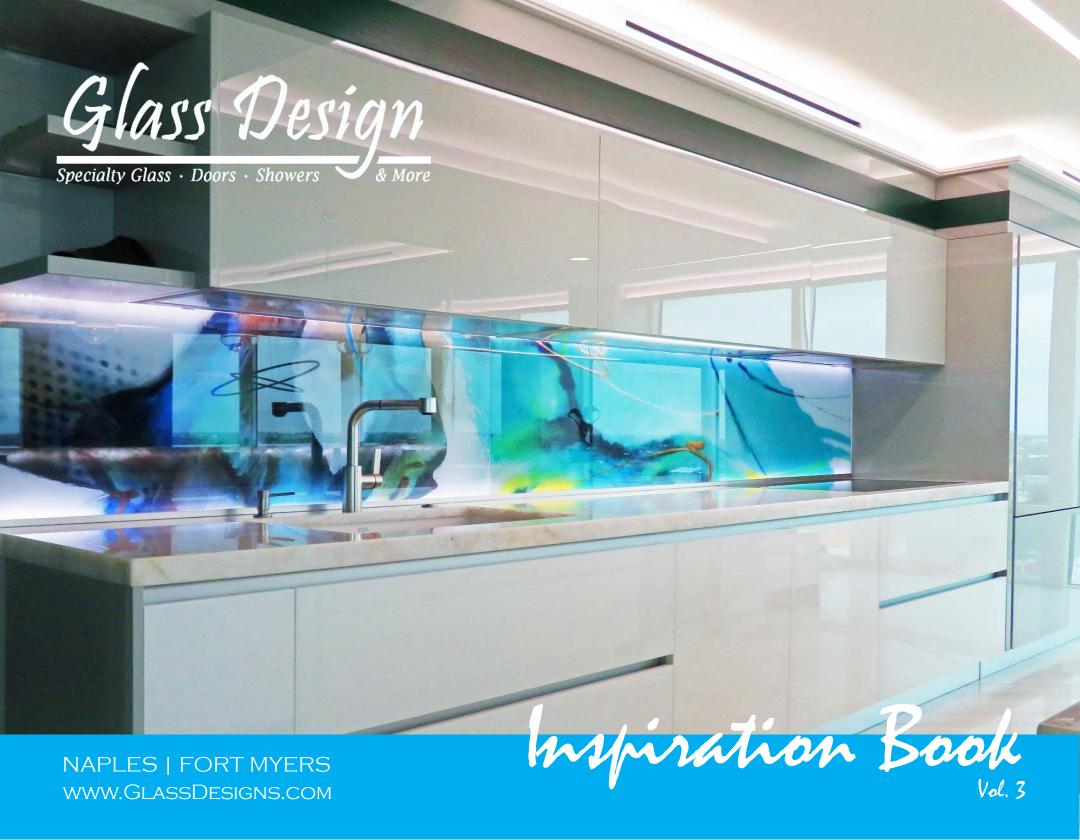

# Introducing Glass Design

Since 1996, we have been serving SWFL with the largest selection of decorative glass and doors in the area. We are family owned and operated and take exceptional care to provide outstanding quality and personalized service. We work closely with our clients to provide them with a unique product that fits their style & budget. We welcome you to visit one of our showrooms to view our selections in person or please visit our website for our online galleries. We are here to help you create the project of your dreams!

Glass Design

Glass is one of the biggest trends found in modern kitchens. It is sleek, easy to clean, and fully customizable. Painted glass and printed designs on glass are an extremely elegant choice for backsplashes. The reflection from the shiny surface also enhances light and space. Heavy cast glass makes an awesome option for bar tops. The combination of color, texture, and shape can create a unique and luxurious feel to any kitchen. LED edge lighting can also be combined with our glass for backsplashes and bar tops to add sparkle and light!

### UNIQUE & LUXURIOUS