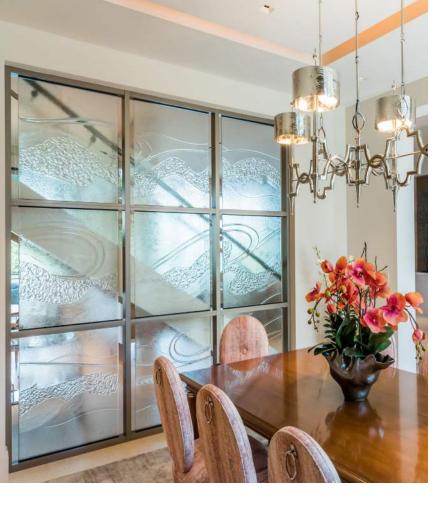

ENHANCE Mour Space

Walls, Ceilings & Dividers

# Sophisticated

Frameless heavy glass doors and aluminum framed sliding door systems are perfect solutions for a wine cellar door, closet door, or enclosing a home office. The glass type selected can control the amount of privacy desired.