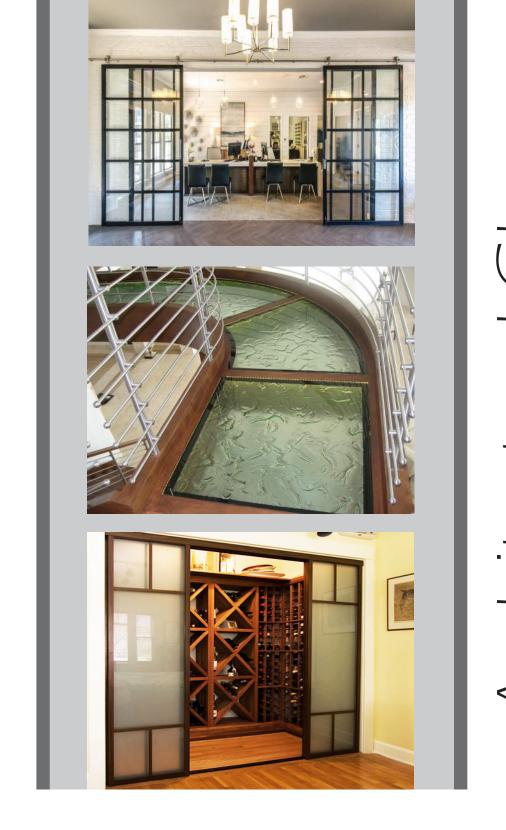

ENHANCE Mour Space

Walls, Ceilings & Dividers

# Sophisticated

Frameless heavy glass doors and aluminum framed sliding door systems are perfect solutions for a wine cellar door, closet door, or enclosing a home office. The glass type selected can control the amount of privacy desired.