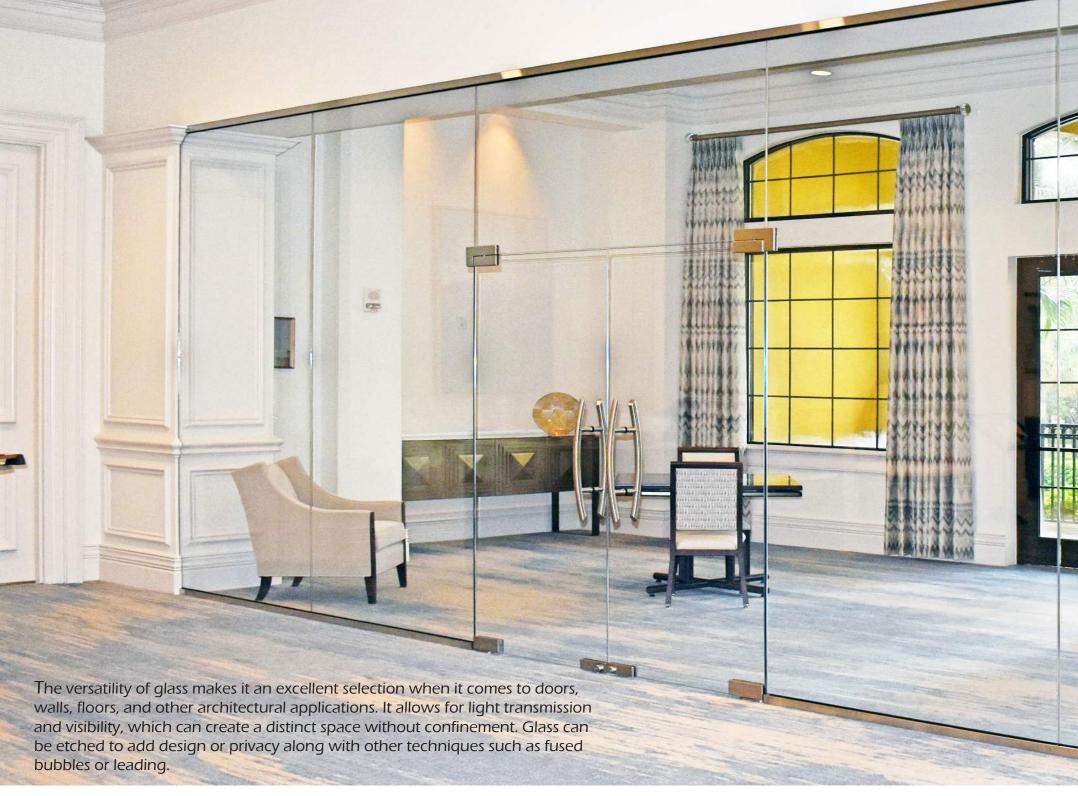

ENHANCE Mour Space

Walls, Ceilings & Dividers

# Sophisticated

Frameless heavy glass doors and aluminum framed sliding door systems are perfect solutions for a wine cellar door, closet door, or enclosing a home office. The glass type selected can control the amount of privacy desired.