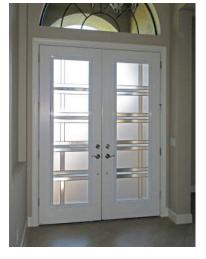

## Entry Door Glass

#### **Custom Designs**

Make your home unique with custom designed entry door glass. Choose from any of our existing designs or bring us a completely new design ... if you can imagine it, we can create it! We offer many types of custom decorative glass, such as etched glass, leaded & beveled glass, wrought iron designs, Iron Impressions, fused bubbles and more! Our team is here to lead you through the selections process and will help you choose the best materials and design for your application. A rendering will be provided before production to help you visualize the finished product. A unique combination of design, colors, and textures will transform your entryway into a masterpiece your neighbors will envy!