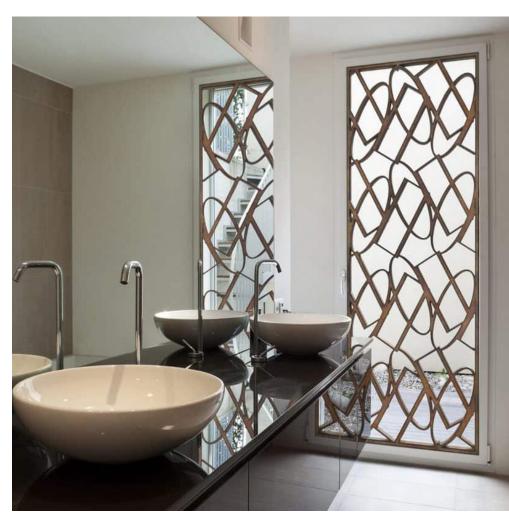

ENHANCE Mour Space

Walls, Ceilings & Dividers

# Sophisticated

Frameless heavy glass doors and aluminum framed sliding door systems are perfect solutions for a wine cellar door, closet door, or enclosing a home office. The glass type selected can control the amount of privacy desired.