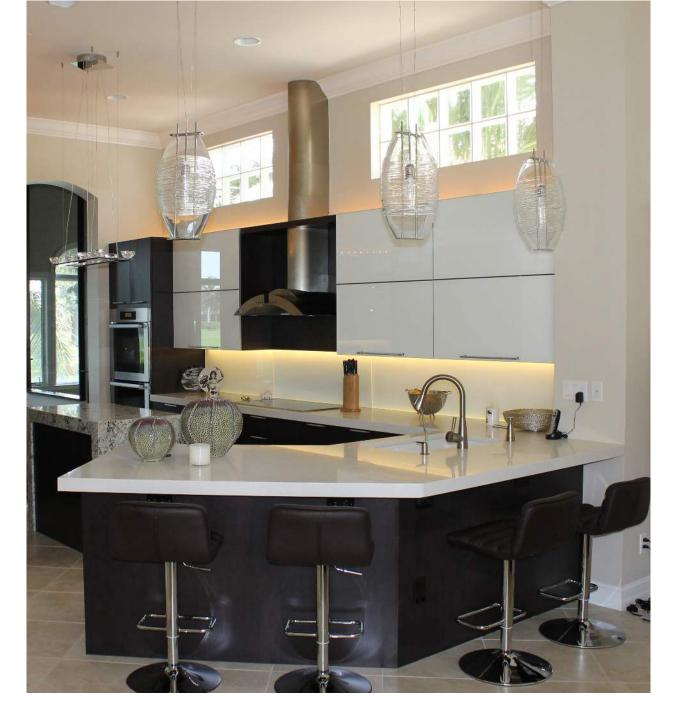

Glass Design

Glass is one of the biggest trends found in modern kitchens. It is sleek, easy to clean, and fully customizable. Painted glass and printed designs on glass are an extremely elegant choice for backsplashes. The reflection from the shiny surface also enhances light and space. Heavy cast glass makes an awesome option for bar tops. The combination of color, texture, and shape can create a unique and luxurious feel to any kitchen. LED edge lighting can also be combined with our glass for backsplashes and bar tops to add sparkle and light!

### UNIQUE & LUXURIOUS