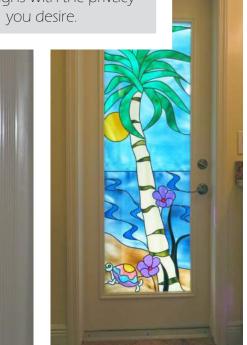

#### **Custom Designs**

Make your home unique with custom designed entry door glass. Choose from any of our existing designs or bring us a completely new design ... if you can imagine it, we can create it! We offer many types of custom decorative glass, such as etched glass, leaded & beveled glass, wrought iron designs, Iron Impressions, fused bubbles and more! Our team is here to lead you through the selections process and will help you choose the best materials and design for your application. A rendering will be provided before production to help you visualize the finished product. A unique combination of design, colors, and textures will transform your entryway into a masterpiece your neighbors will envy!