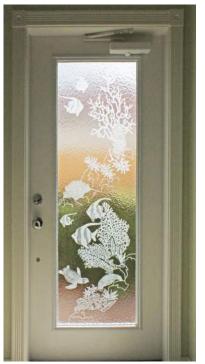

## Entry Door Glass

#### **Custom Designs**

Make your home unique with custom designed entry door glass. Choose from any of our existing designs or bring us a completely new design ... if you can imagine it, we can create it! We offer many types of custom decorative glass, such as etched glass, leaded & beveled glass, wrought iron designs, Iron Impressions, fused bubbles and more! Our team is here to lead you through the selections process and will help you choose the best materials and design for your application. A rendering will be provided before production to help you visualize the finished product. A unique combination of design, colors, and textures will transform your entryway into a masterpiece your neighbors will envy!