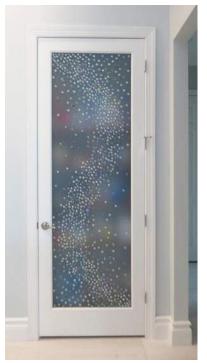

## Entry Door Glass

#### **Custom Designs**

Make your home unique with custom designed entry door glass. Choose from any of our existing designs or bring us a completely new design ... if you can imagine it, we can create it! We offer many types of custom decorative glass, such as etched glass, leaded & beveled glass, wrought iron designs, Iron Impressions, fused bubbles and more! Our team is here to lead you through the selections process and will help you choose the best materials and design for your application. A rendering will be provided before production to help you visualize the finished product. A unique combination of design, colors, and textures will transform your entryway into a masterpiece your neighbors will envy!