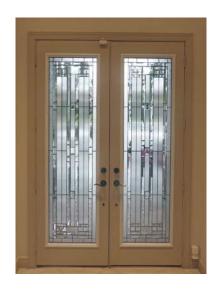

## Entry Door Glass

#### **Custom Designs**

Make your home unique with custom designed entry door glass. Choose from any of our existing designs or bring us a completely new design ... if you can imagine it, we can create it! We offer many types of custom decorative glass, such as etched glass, leaded & beveled glass, wrought iron designs, Iron Impressions, fused bubbles and more! Our team is here to lead you through the selections process and will help you choose the best materials and design for your application. A rendering will be provided before production to help you visualize the finished product. A unique combination of design, colors, and textures will transform your entryway into a masterpiece your neighbors will envy!