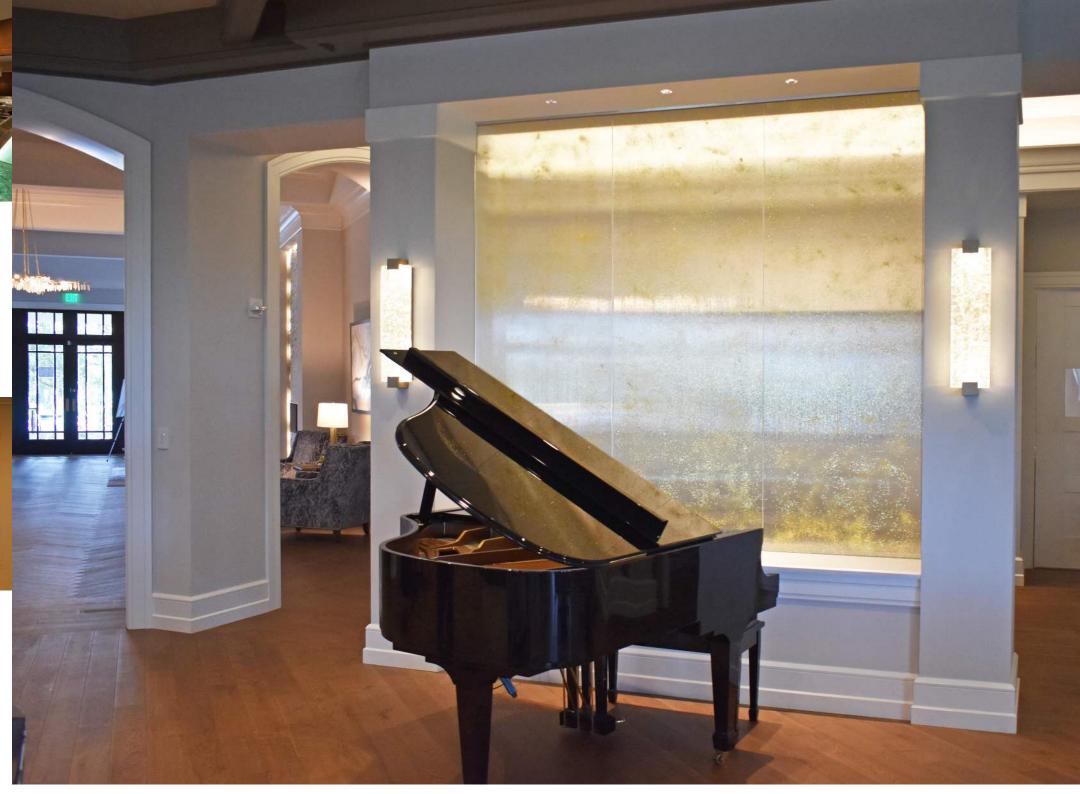

ENHANCE Mour Space

Walls, Ceilings & Dividers

# Sophisticated

Frameless heavy glass doors and aluminum framed sliding door systems are perfect solutions for a wine cellar door, closet door, or enclosing a home office. The glass type selected can control the amount of privacy desired.