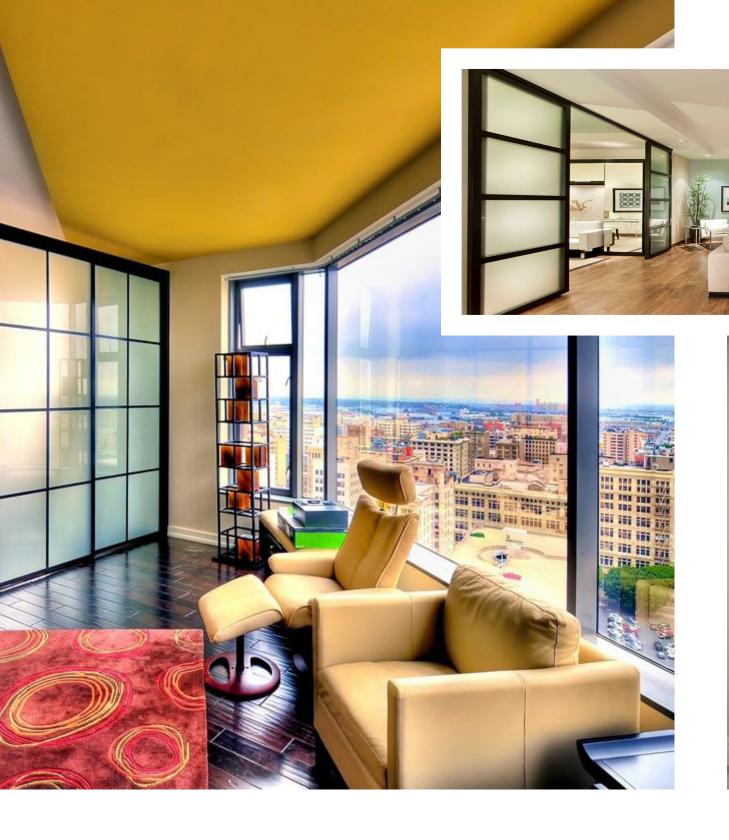

ENHANCE Mour Space

Walls, Ceilings & Dividers

# Sophisticated

Frameless heavy glass doors and aluminum framed sliding door systems are perfect solutions for a wine cellar door, closet door, or enclosing a home office. The glass type selected can control the amount of privacy desired.