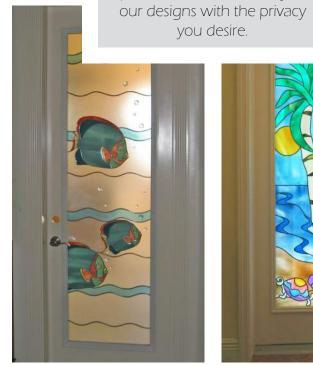

#### **Custom Designs**

Make your home unique with custom designed entry door glass. Choose from any of our existing designs or bring us a completely new design ... if you can imagine it, we can create it! We offer many types of custom decorative glass, such as etched glass, leaded & beveled glass, wrought iron designs, Iron Impressions, fused bubbles and more! Our team is here to lead you through the selections process and will help you choose the best materials and design for your application. A rendering will be provided before production to help you visualize the finished product. A unique combination of design, colors, and textures will transform your entryway into a masterpiece your neighbors will envy!