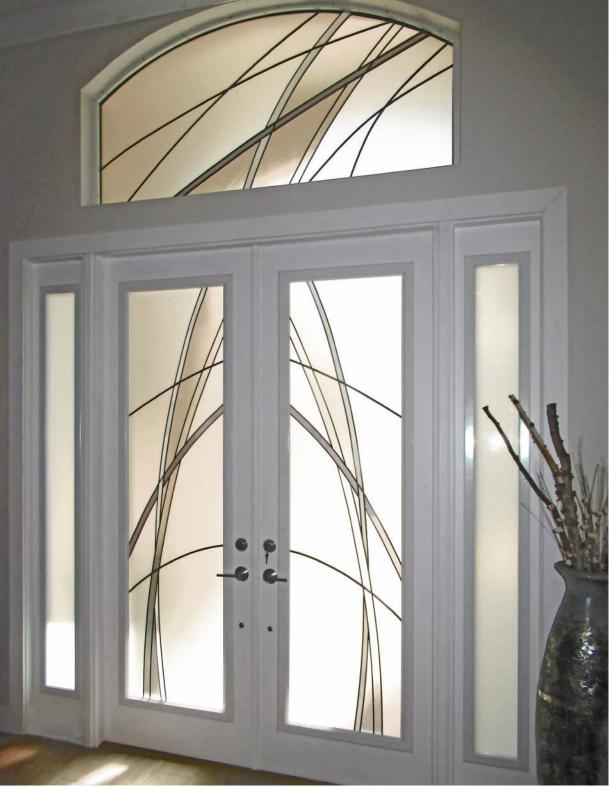

## Entry Door Glass

#### **Custom Designs**

Make your home unique with custom designed entry door glass. Choose from any of our existing designs or bring us a completely new design ... if you can imagine it, we can create it! We offer many types of custom decorative glass, such as etched glass, leaded & beveled glass, wrought iron designs, Iron Impressions, fused bubbles and more! Our team is here to lead you through the selections process and will help you choose the best materials and design for your application. A rendering will be provided before production to help you visualize the finished product. A unique combination of design, colors, and textures will transform your entryway into a masterpiece your neighbors will envy!