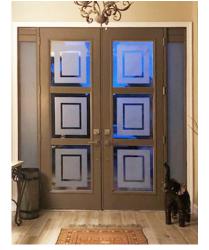

## Entry Door Glass

#### **Custom Designs**

Make your home unique with custom designed entry door glass. Choose from any of our existing designs or bring us a completely new design ... if you can imagine it, we can create it! We offer many types of custom decorative glass, such as etched glass, leaded & beveled glass, wrought iron designs, Iron Impressions, fused bubbles and more! Our team is here to lead you through the selections process and will help you choose the best materials and design for your application. A rendering will be provided before production to help you visualize the finished product. A unique combination of design, colors, and textures will transform your entryway into a masterpiece your neighbors will envy!