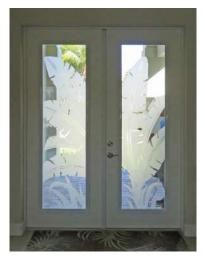

## Entry Door Glass

#### **Custom Designs**

Make your home unique with custom designed entry door glass. Choose from any of our existing designs or bring us a completely new design ... if you can imagine it, we can create it! We offer many types of custom decorative glass, such as etched glass, leaded & beveled glass, wrought iron designs, Iron Impressions, fused bubbles and more! Our team is here to lead you through the selections process and will help you choose the best materials and design for your application. A rendering will be provided before production to help you visualize the finished product. A unique combination of design, colors, and textures will transform your entryway into a masterpiece your neighbors will envy!