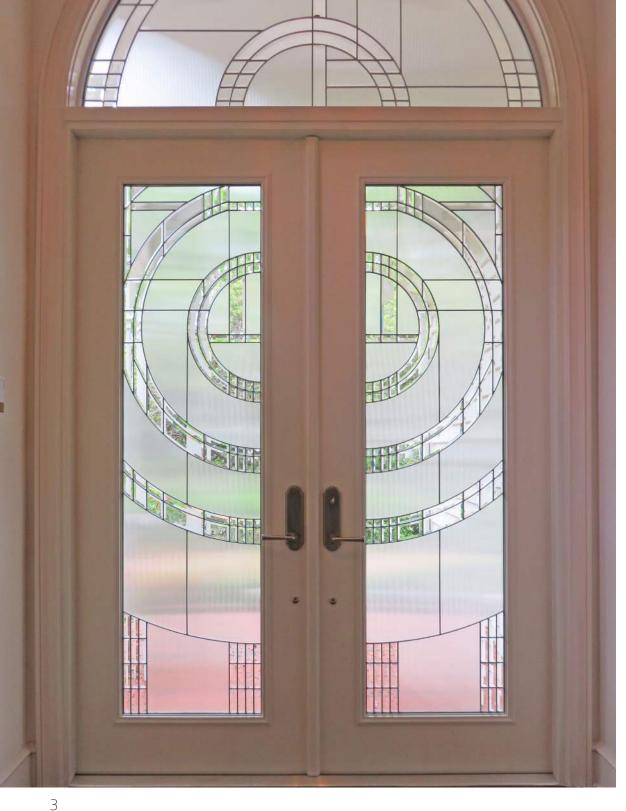

# Entry Door Glass

#### Standard Designs

Entry doors are the perfect place for decorative glass. Add curb appeal to the outside of a home while creating a work of art on the inside. Choose from hundreds of standard options as well as unlimited custom options to meet your design and privacy needs.

Our glass can be added to an existing door right onsite or we can provide an entirely new door system. Our team is here to help find the perfect solution for any home!