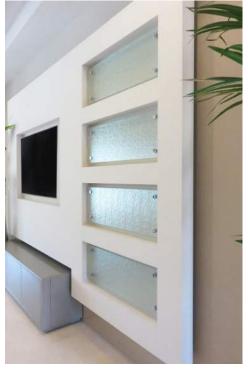

ENHANCE Mour Space

Walls, Ceilings & Dividers

# Sophisticated

Frameless heavy glass doors and aluminum framed sliding door systems are perfect solutions for a wine cellar door, closet door, or enclosing a home office. The glass type selected can control the amount of privacy desired.