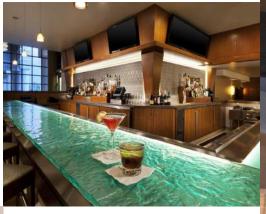

Glass Design

Glass is one of the biggest trends found in modern kitchens. It is sleek, easy to clean, and fully customizable. Painted glass and printed designs on glass are an extremely elegant choice for backsplashes. The reflection from the shiny surface also enhances light and space. Heavy cast glass makes an awesome option for bar tops. The combination of color, texture, and shape can create a unique and luxurious feel to any kitchen. LED edge lighting can also be combined with our glass for backsplashes and bar tops to add sparkle and light!

### UNIQUE & LUXURIOUS