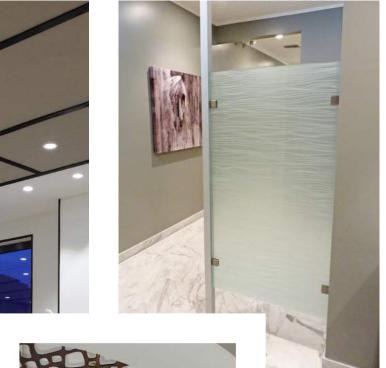

ENHANCE Mour Space

Walls, Ceilings & Dividers

# Sophisticated

Frameless heavy glass doors and aluminum framed sliding door systems are perfect solutions for a wine cellar door, closet door, or enclosing a home office. The glass type selected can control the amount of privacy desired.