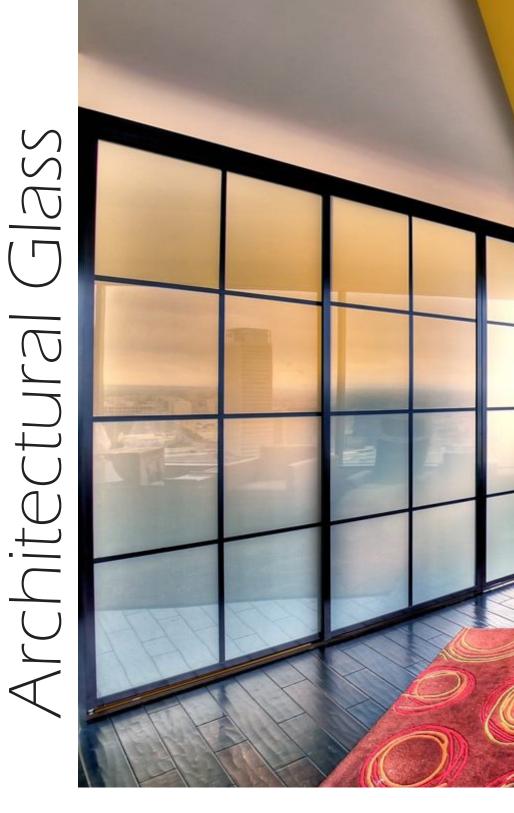

ENHANCE Mour Space

Walls, Ceilings & Dividers

# Sophisticated

Frameless heavy glass doors and aluminum framed sliding door systems are perfect solutions for a wine cellar door, closet door, or enclosing a home office. The glass type selected can control the amount of privacy desired.