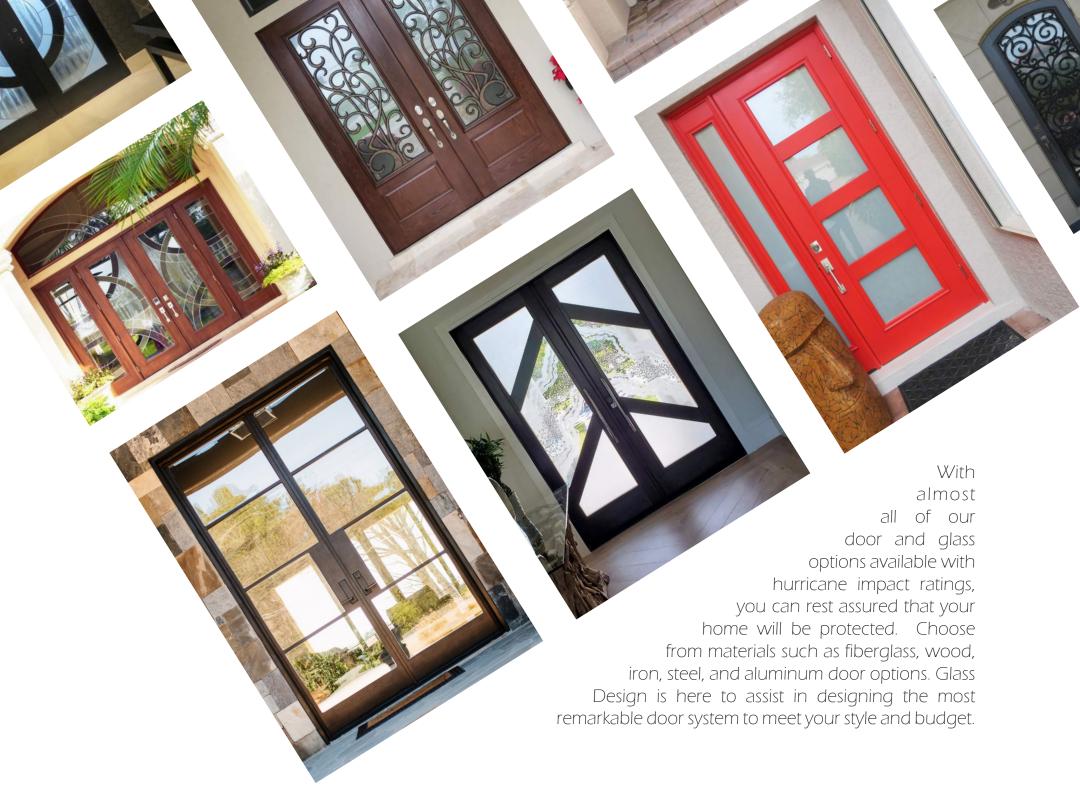

# Entry Door Glass

#### Standard Designs

Entry doors are the perfect place for decorative glass. Add curb appeal to the outside of a home while creating a work of art on the inside. Choose from hundreds of standard options as well as unlimited custom options to meet your design and privacy needs.

#### **Custom Designs**

Make your home unique with custom designed entry door glass. Choose from any of our existing designs or bring us a completely new design ... if you can imagine it, we can create it! We offer many types of custom decorative glass, such as etched glass, leaded & beveled glass, wrought iron designs, Iron Impressions, fused bubbles and more! Our team is here to lead you through the selections process and will help you choose the best materials and design for your application. A rendering will be provided before production to help you visualize the finished product. A unique combination of design, colors, and textures will transform your entryway into a masterpiece your neighbors will envy!