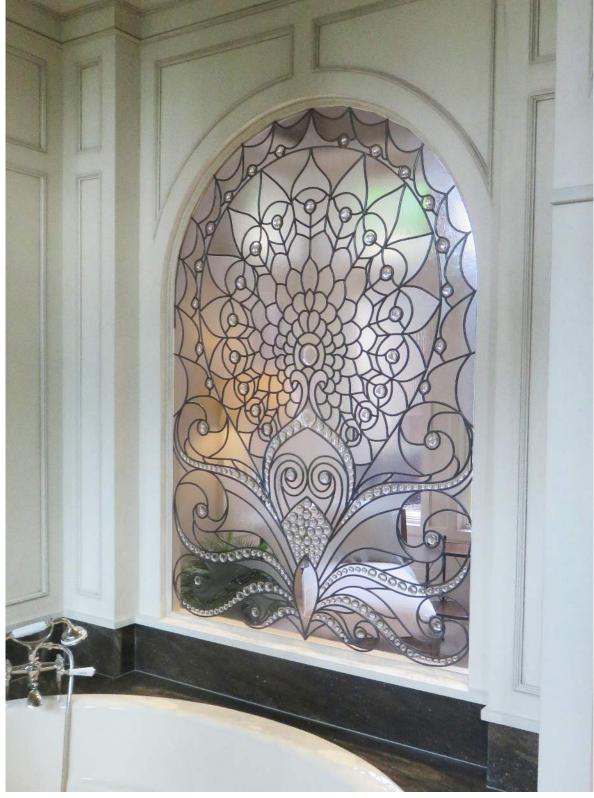

#### **Custom Designs**

Make your home unique with custom designed entry door glass. Choose from any of our existing designs or bring us a completely new design ... if you can imagine it, we can create it! We offer many types of custom decorative glass, such as etched glass, leaded & beveled glass, wrought iron designs, Iron Impressions, fused bubbles and more! Our team is here to lead you through the selections process and will help you choose the best materials and design for your application. A rendering will be provided before production to help you visualize the finished product. A unique combination of design, colors, and textures will transform your entryway into a masterpiece your neighbors will envy!