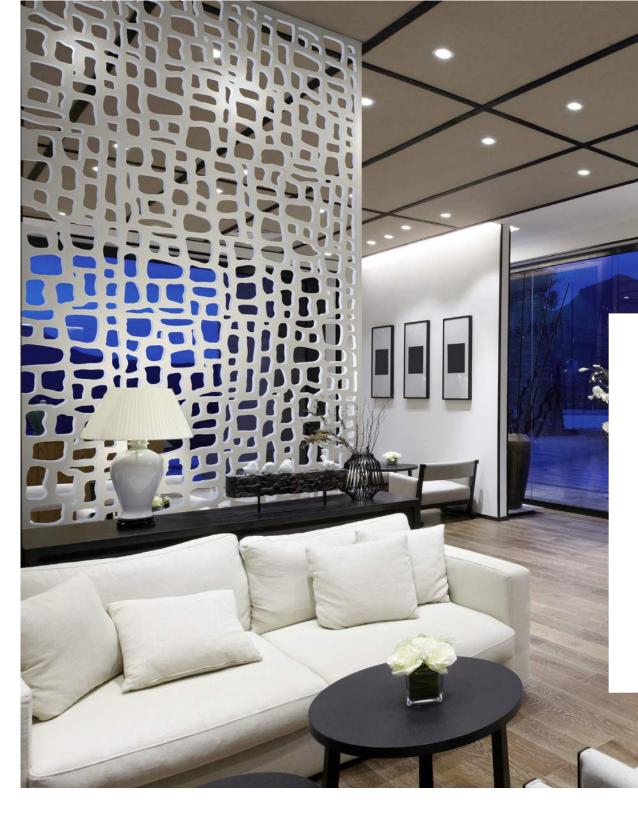

ENHANCE Mour Space

Walls, Ceilings & Dividers

# Sophisticated

Frameless heavy glass doors and aluminum framed sliding door systems are perfect solutions for a wine cellar door, closet door, or enclosing a home office. The glass type selected can control the amount of privacy desired.