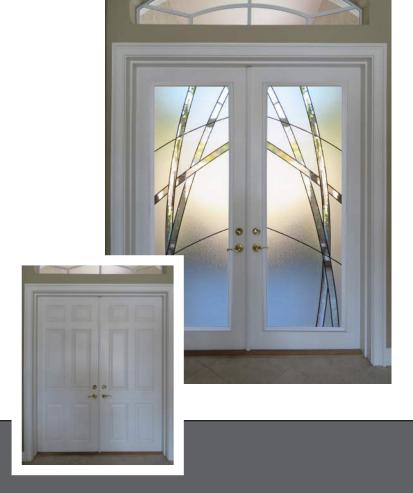

## Entry Door Glass

#### **Custom Designs**

Make your home unique with custom designed entry door glass. Choose from any of our existing designs or bring us a completely new design ... if you can imagine it, we can create it! We offer many types of custom decorative glass, such as etched glass, leaded & beveled glass, wrought iron designs, Iron Impressions, fused bubbles and more! Our team is here to lead you through the selections process and will help you choose the best materials and design for your application. A rendering will be provided before production to help you visualize the finished product. A unique combination of design, colors, and textures will transform your entryway into a masterpiece your neighbors will envy!